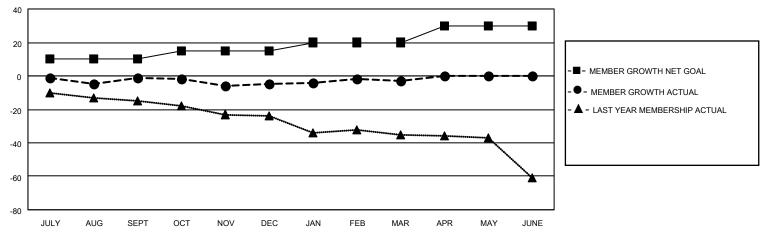

## GOALS AND ACTUAL MEMBERS CUMULATIVE

| DROPPED CLUBS: 0 |         | 17 CLUBS OF 31 ADDED 1 OR | GENDER DISTRIBUTION             |                              |  |
|------------------|---------|---------------------------|---------------------------------|------------------------------|--|
|                  |         | MORE NEW MEMBERS          | MALE<br>FEMALE                  | 597 (70.07%)<br>255 (29.93%) |  |
| DROPPED MEMBERS  |         |                           | NON BINARY PREFER NOT TO ANSWER | 0 (0.00%)<br>0 (0.00%)       |  |
| DECEASED         | 15      |                           | THE ENTITY TO THE TENT          | 0 (0.0070)                   |  |
| CLUB CANCELLED   | 0<br>46 | CLICK HERE FOR CUMULATIVE | TOTAL FAMILY UNIT MEMBERS       | ; 138                        |  |
| OTHER<br>TOTAL   | 61      | MEMBERSHIP DATA           | FAMILY MEMBERS PAYING HAI       | _F DUES 71                   |  |
|                  |         |                           |                                 |                              |  |

## MONTHLY MEMBERSHIP PROGRESS REPORT

LOCATION ILLINOIS District 1 F Results as of: 3/31/2022

| Clubs RESULTS FOR 2021-2022 |   |   |   | Members RESULTS FOR 2021-2022 |    |    |    |
|-----------------------------|---|---|---|-------------------------------|----|----|----|
|                             |   |   |   |                               |    |    |    |
| JULY/AUG/SEPT               | 0 | 0 | 0 | JULY/AUG/SEPT                 | 10 | 24 | 23 |
| OCT/NOV/DEC                 | 1 | 0 | 0 | OCT/NOV/DEC                   | 5  | 27 | 28 |
| JAN/FEB/MAR                 | 1 | 0 | 0 | JAN/FEB/MAR                   | 5  | 12 | 10 |
| APR/MAY/JUNE                | 0 | 0 | 0 | APR/MAY/JUNE                  | 10 | 0  | 0  |