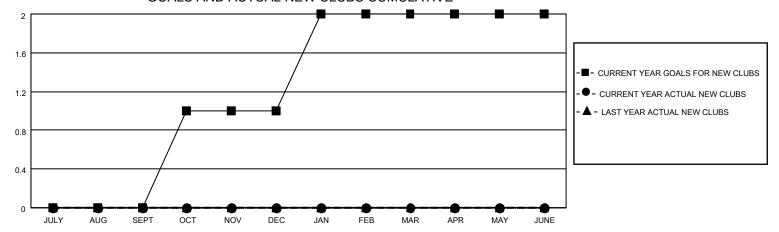

## GOALS AND ACTUAL NEW CLUBS CUMULATIVE

## MONTHLY MEMBERSHIP PROGRESS REPORT

LOCATION ILLINOIS District 1 F Results as of: 3/31/2022

| Clubs RESULTS FOR 2021-2022 |   |   |   | Members RESULTS FOR 2021-2022 |    |    |    |
|-----------------------------|---|---|---|-------------------------------|----|----|----|
|                             |   |   |   |                               |    |    |    |
| JULY/AUG/SEPT               | 0 | 0 | 0 | JULY/AUG/SEPT                 | 10 | 24 | 23 |
| OCT/NOV/DEC                 | 1 | 0 | 0 | OCT/NOV/DEC                   | 5  | 27 | 28 |
| JAN/FEB/MAR                 | 1 | 0 | 0 | JAN/FEB/MAR                   | 5  | 12 | 10 |
| APR/MAY/JUNE                | 0 | 0 | 0 | APR/MAY/JUNE                  | 10 | 0  | 0  |